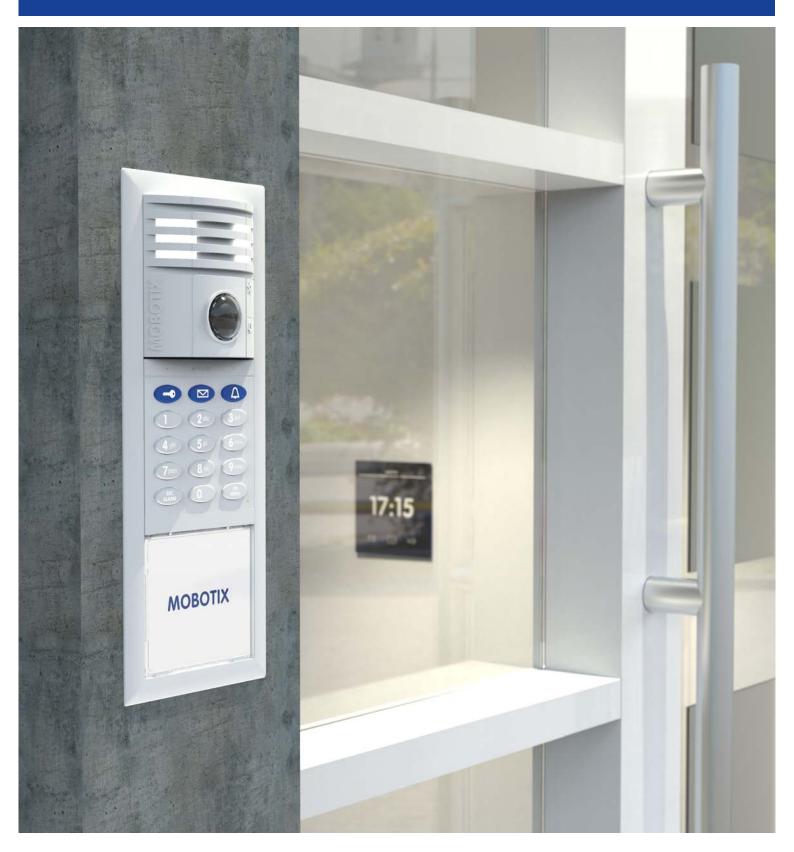

#### Advanced IP Video Door Station

MOBOTIX is able to provide a complete IP-based door system for smart homes and offices. With the **T25** and its modular product portfolio it is possible to realize an intercom door station with 180° panoramic view, bell button or RFID-based access control, alarm notification and video messaging. So talking with a person in front of a door or switching the light remotely from anywhere in the world via smartphone is reality.

## Safe against Manipulation

The MOBOTIX **DoorMaster** is an intelligent extension of the T25 IP Video Door Station and prevents any manipulation of the electric door opener at the entrance.