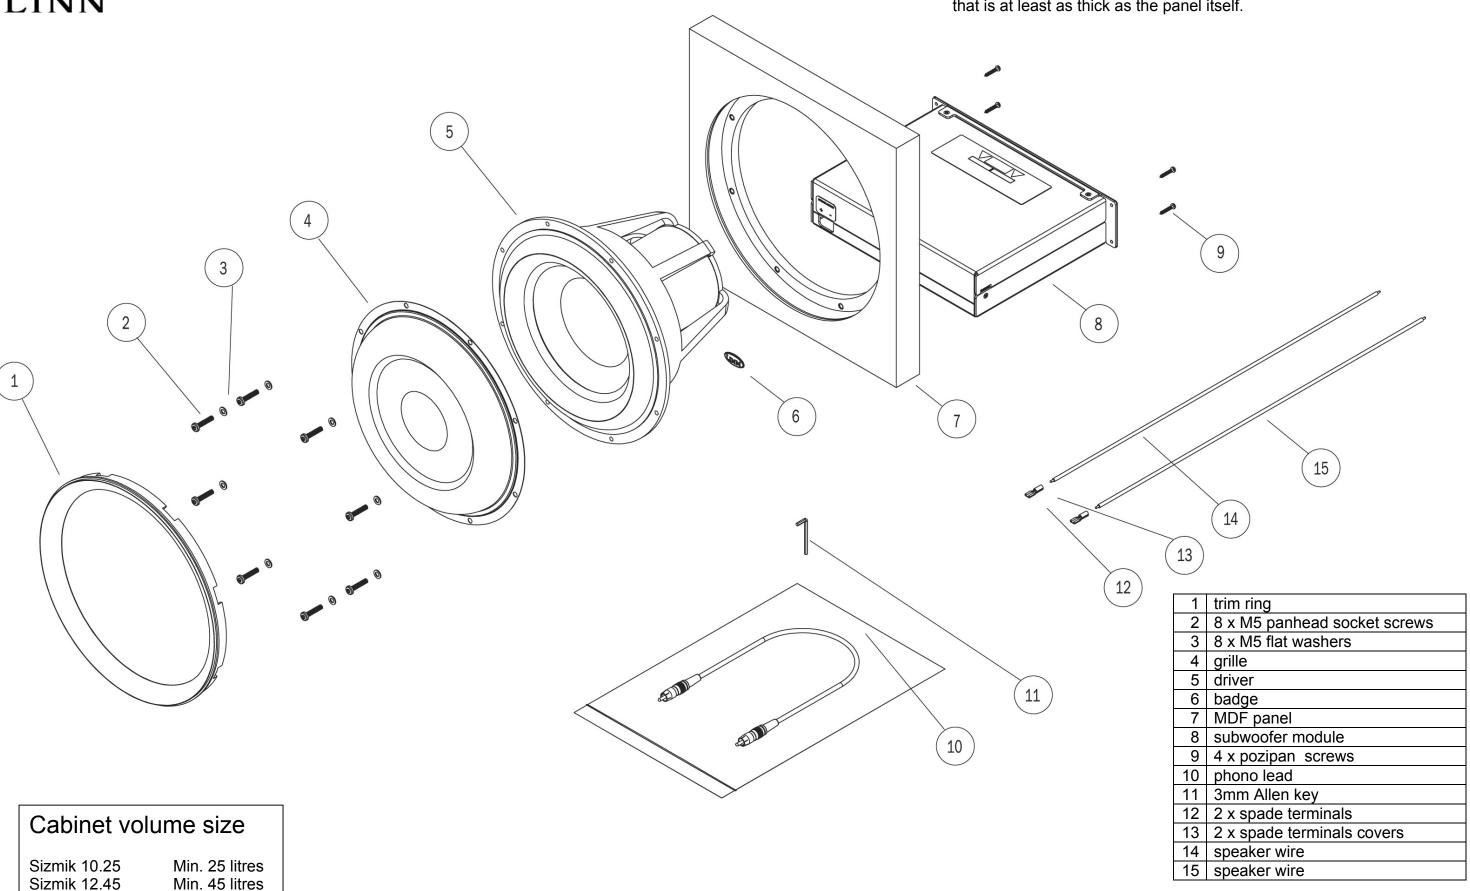

The MDF panel should be securely fitted onto a secure timber frame that is at least as thick as the panel itself.